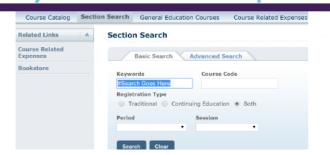

## **Keyword #Search Option**

<u>Keyword #Search Option</u> is an additional method to search for course sections using the Keywords search bar, use ONLY the specific # codes shown below; no other # codes have been created.

#### General Education #Search #LD GE Elect = Lo

#Art History = Art History Elective

#UD Art History = Upper Division Art History Elective

#Lab Science = Natural Science with Lab Elective

#UD INDS = Upper Division Interdisciplinary Elective